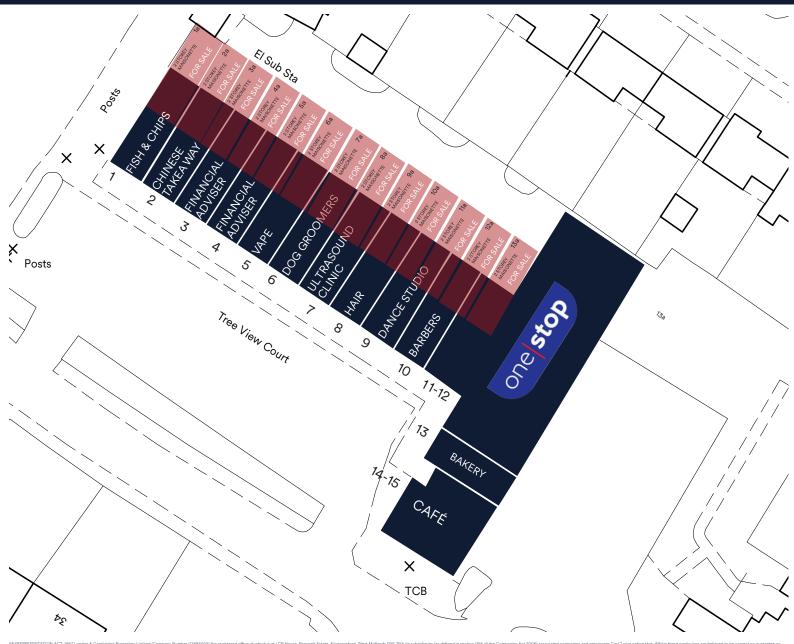

#### AREAS

| Flat 1a  | 700 sq.ft    | (65.0 sq.m)  |
|----------|--------------|--------------|
| Flat 2a  | 829 sq.ft    | (77.0 sq.m)  |
| Flat 3a  | 775 sq.ft    | (71.9 sq.m)  |
| Flat 4a  | 797 sq.ft    | (74.0 sq.m)  |
| Flat 5a  | 818 sq.ft    | (75.9 sq.m)  |
| Flat 6a  | 829 sq.ft    | (77.0 sq.m)  |
| Flat 7a  | 1,227 sq.ft  | (113.9 sq.m) |
| Flat 8a  | 721 sq.ft    | (66.9 sq.m)  |
| Flat 9a  | 743 sq.ft    | (69.0 sq.m)  |
| Flat 10a | 807 sq.ft    | (74.9 sq.m)  |
| Flat 11a | 818 sq.ft    | (75.9 sq.m)  |
| Flat 12a | 1,023 sq.ft  | (95.0 sq.m)  |
| Flat 13a | 1,055 sq.ft  | (98.0 sq.m)  |
| TOTAL    | 11,142 sq.ft | (1,035 sq.m) |
|          |              |              |

#### LEGAL COSTS

Each party is responsible for their own legal costs

| TENANCY S | SCHEDULE      |               |             |             |                 |             |
|-----------|---------------|---------------|-------------|-------------|-----------------|-------------|
| Flats     | Start<br>Date | Term<br>(Yrs) | End<br>Date | Rent<br>(£) | Area<br>(Sq.ft) | Comments    |
| 1a        | 31-01-24      | 1             | 30-01-25    | £8,700      | 700             | Residential |
| 2a        | 16-01-25      | 0.5           | 15-07-25    | £9,000      | 829             | Residential |
| 3a        | 10-05-13      | 0.5           | 09-11-13    | £7,800      | 775             | Residential |
| 4a        | 15-02-20      | 0.5           | 14-08-20    | £8,400      | 797             | Residential |
| 5a        | 29-07-15      | 0.5           | 28-01-16    | £8,400      | 818             | Residential |
| 6a        | 16-02-18      | 0.5           | 15-08-18    | £7,800      | 829             | Residential |
| 7a        | 10-07-24      | 1             | 09-07-25    | £8,700      | 1,227           | Residential |
| 8a        | 30-04-24      | 1             | 29-04-25    | £8,700      | 721             | Residential |
| 9a        |               | VACANT        |             | £8,400      | 743             | Residential |
| 10a       | 21-05-15      | 0.5           | 20-11-15    | £7,800      | 807             | Residential |
| 11a       | 14-08-15      | 0.5           | 13-02-16    | £8,400      | 818             | Residential |
| 12a       | 29-03-24      | 1             | 28-03-25    | £8,700      | 1,023           | Residential |
| 13a       | 25-04-15      | 0.5           | 24-10-15    | £7,800      | 1,055           | Residential |
| TOTAL     |               |               |             | £108,600    | 11,142          |             |